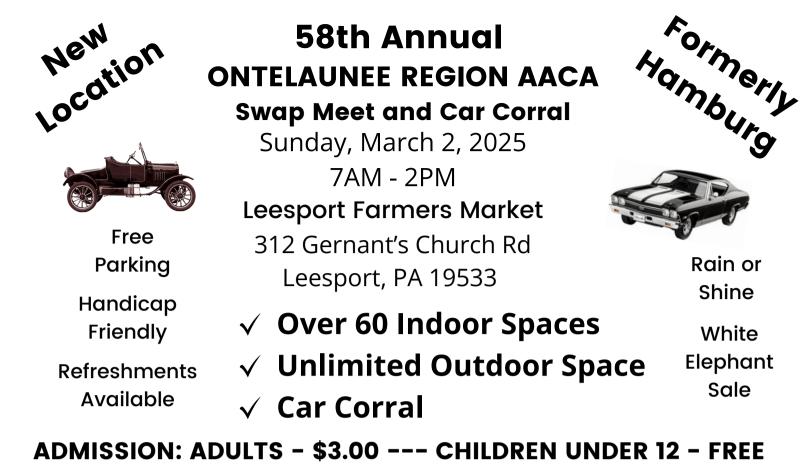

DIRECTIONS: From I-78, 1. Take Rt 61 South. 2. Turn Left at Light at Bellemans Church Rd, 3. Stop Sign Turn Right on Indian Manor Dr, 4. Turn Left on Gernants Church Rd.
From Rt 222, 1. Take Rt 61. North, 2. Turn Right at Indian Manor Dr, 3. Turn Right at First Rd

## **Vendor Setup**

Address:

Sat, March 1, 2025 | 9:00 am -3:30 pm Sun, March 2, 2025 | 5:00-7:00 am Vendors MUST remain until 2:00 pm Bring your OWN hand truck Lester Manwiller, Chairperson leesportswapmeet@ontelauneeaaca.com 610-823-4656 (8:00 am-8:00 pm) 20 Timothy Drive, Fleetwood, PA 19522 Checks Payable: Ontelaunee AACA

**Registration & Details** 

(detach here)

Name: \_\_\_\_\_

Phone: \_\_\_\_\_

Email: \_\_\_\_\_

May we add you to our email list Yes No

| Inside (10' X10' space)<br>\$30/space | Outside (10' X20'